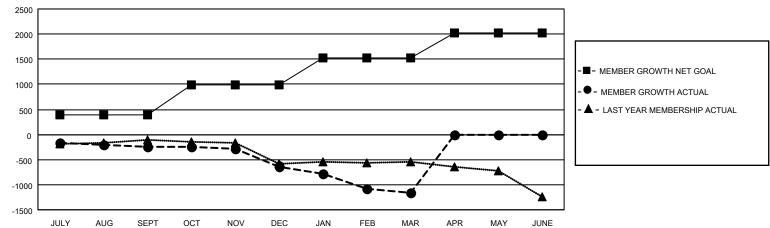

## GAT MONTHLY MEMBERSHIP PROGRESS REPORT

LINGING FINOGINESS INCHOIN

Multiple District 2

Results as of: 3/31/2021 LOCATION: TEXAS

|               | Club          | s           |               | Members RESULTS FOR 2020-2021 |                          |                         |                                                    |  |
|---------------|---------------|-------------|---------------|-------------------------------|--------------------------|-------------------------|----------------------------------------------------|--|
|               | RESULTS FOR   | R 2020-2021 |               |                               |                          |                         |                                                    |  |
| QUARTER       | NEW CLUB GOAL | NEW CLUBS   | DROPPED CLUBS | QUARTER MI                    | EMBER GROWTH NET<br>GOAL | MEMBER GROWTH<br>ACTUAL | DROPPED<br>MEMBERS ACTUAL<br>(including transfers) |  |
| JULY/AUG/SEPT | 2             | 4           | 9             | JULY/AUG/SEPT                 | 392                      | 570                     | 748                                                |  |
| OCT/NOV/DEC   | 5             | 3           | 4             | OCT/NOV/DEC                   | 594                      | 624                     | 971                                                |  |
| JAN/FEB/MAR   | 9             | 1           | 24            | JAN/FEB/MAR                   | 538                      | 501                     | 977                                                |  |
| APR/MAY/JUNE  | 7             | 0           | 0             | APR/MAY/JUNE                  | 507                      | 0                       | 0                                                  |  |

## GOALS AND ACTUAL MEMBERS CUMULATIVE

| DROPPED CLUBS: 37       |              | 383 CLUBS OF 824 ADDED 1 OR MORE | GENDER DISTRIBUTION        |                 |       |
|-------------------------|--------------|----------------------------------|----------------------------|-----------------|-------|
|                         |              | NEW MEMBERS                      | MALE                       | 14,035 (63.54%) |       |
| DROPPED MEMBERS         |              |                                  | FEMALE                     | 8,055 (36.46%)  |       |
| DECEASED                | 269          | CLICK HERE FOR CUMULATIVE        | TOTAL FAMILY UNIT MEMBERS  |                 | 3,317 |
| CLUB CANCELLED<br>OTHER | 327<br>2,100 | MEMBERSHIP DATA                  | FAMILY MEMBERS PAYING HALF |                 | 1,694 |
| TOTAL                   | 2,696        |                                  | 0000                       |                 |       |